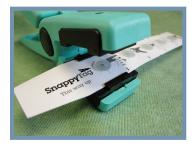

## How it works

Put your personalized Snappy Tag® into place in the top half of the applicator — it will be a snug fit.

2

Feed the pointed end of the cardboard strip containing the Snappy Tag® backs through the guides on the bottom of the applicator's jaws then slide along until a back is nestled into place.

Insert the fabric label into the mouth of the applicator. Squeeze the handles together until you hear a click. Open the applicator—your Snappy Tag® is now applied!

To apply your next Snappy Tag®, put another one into place in the top half of the applicator then pull the Snappy Tag backs strip along the bottom half until the next one is in place and squeeze!