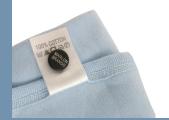

## Where to apply the tag

We recommend applying Snappy Tags® to the thin fabric care label found on most garments and linens. For clothing, these are usually located somewhere on an inside seam. Alternatively, you can safely apply your Snappy Tag® to the actual seam of the garment.

Snappy Tags® should not be applied directly to underwear or socks. When washing, place those items in a mesh laundry bag, then apply a Snappy Tag® to the bag!

Turn over for directions

Brought to you by