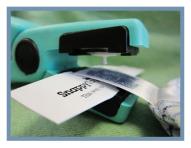

## How it works

Put your personalized Snappy Tag® into place in the top half of the applicator — it will be a snug fit.

2

Feed the pointed end of the cardboard strip containing the Snappy Tag® backs through the guides on the bottom of the applicator's jaws then slide along until a back is nestled into place.

Insert the fabric label into the mouth of the applicator. Squeeze the handles together until you hear a click. Open the applicator—your Snappy Tag® is now applied!

To apply your next Snappy Tag®, put another one into place in the top half of the applicator then pull the Snappy Tag backs strip along the bottom half until the next one is in place and squeeze!