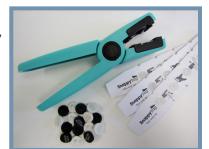

## USER GUIDE

Thank you for purchasing the Snappy Tag® system, the fast one-click way to label clothes and linens.

Your kit includes your Snappy Tags®, their backs, and a Snappy Tags® applicator with a built-in removal tool. Your Snappy Tags® have been personalized using advanced laser-etching.