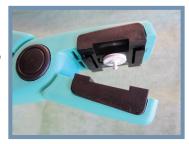

## How it works

Put your personalized Snappy Tag® into place in the top half of the applicator — it will be a snug fit.

2

Feed the pointed end of the cardboard strip containing the Snappy Tag® backs through the guides on the bottom of the applicator's jaws then slide along until a back is nestled into place.